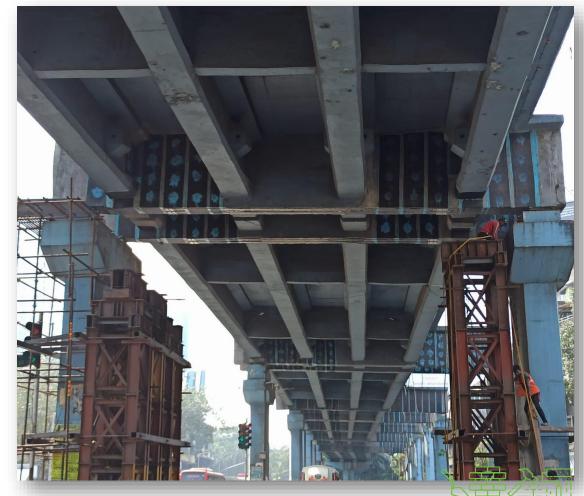

### **Retrofitting & Repairs Projects** - Bridges

Reconstruction of Taloja Creek Bridge, Raigad

Retrofitting & Repairs of Bridges in Mumbai