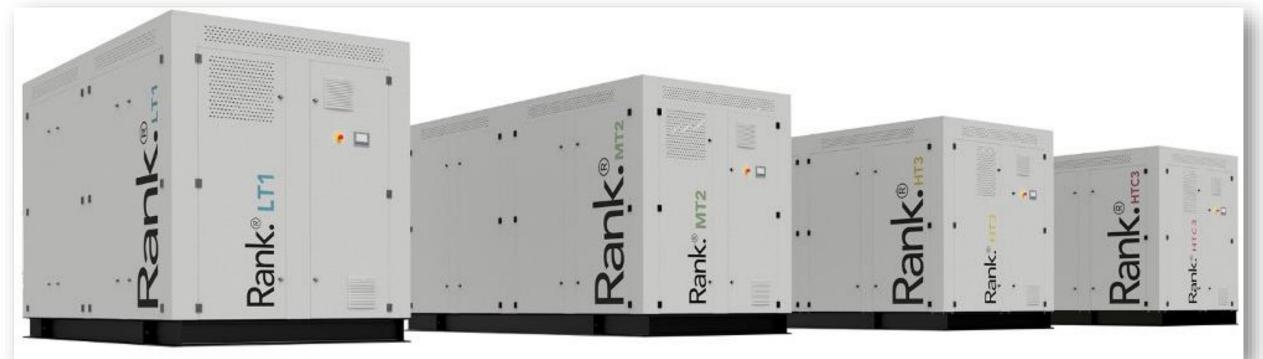

### **Renewable Energy** – Waste Heat Recovery System & Heat Pump

Rank technology for Waste Heat Recovery Systems ensures maximum energy efficiency and minimum environmental impact

Organic Rankine Cycle (ORC) and high-temperature heat pumps (HTHP) useful in several sectors including waste heat recovery in industries, engines, waste burning, and renewable energy from biomass boilers, solar plants, & geothermal wells

### Fortress is India's Partner with Rank (Spanish Technology Provider) for ORC & and HTHP implementation