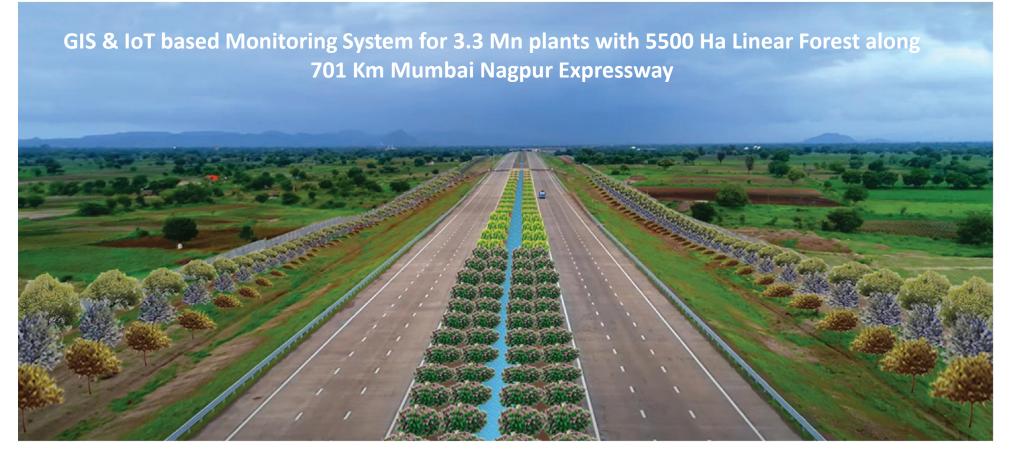

#### Technology Driven Monitoring Systems

Real time monitoring of the health, growth, CO2 absorption & environmental condition of trees\*

Client: MMRDA (Worked as a nominated contractor to L&T and Tata) Location: Mumbai