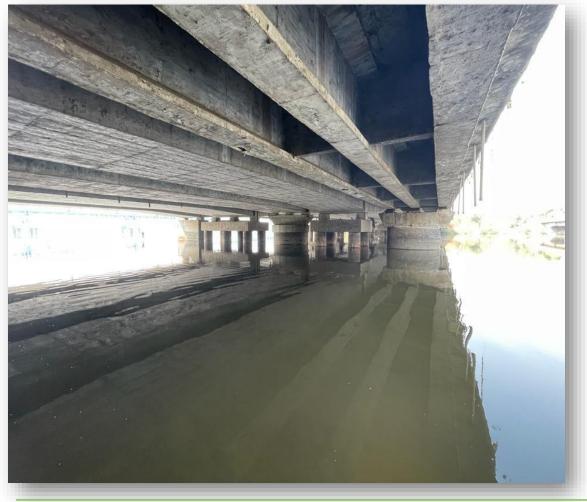

### **Retrofitting & Repairs Projects** - Bridges

Reconstruction of Taloja Creek Bridge, Raigad

Retrofitting & Repairs of Bridges in Mumbai