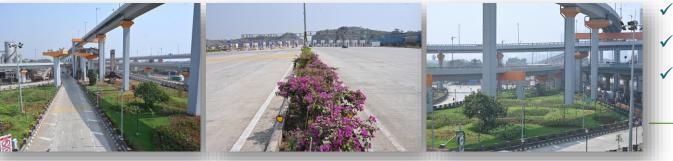

### Summary of Plantation and Mangrove restoration at Mumbai Trans Harbour Link Project

| Accomplishments on MTHL |              |                                        |
|-------------------------|--------------|----------------------------------------|
| $\checkmark$            | 40 Crore     | - Total Project Cost                   |
| $\checkmark$            | 45 Acres     | - Total Development Area               |
| $\checkmark$            | 22 Acres     | - Landscaping & Plantation             |
| $\checkmark$            | 1,36,500 Cum | - Soil reclamation / restoration       |
| $\checkmark$            | 44 Nos       | - Plant & Shrubs Species               |
| $\checkmark$            | 1,01,000 Nos | - Plants & Shrubs Supply               |
| $\checkmark$            | 75 Days      | - Work Completed in a record timeframe |
|                         |              |                                        |

Aided in

- ✓ Cleansing the Air
- ✓ Reduction in Soil Erosion
- ✓ Cooling the Streets & the City
- ✓ Preventing Water Pollution
  - Providing Habitat
- Protecting the Ecosystem & Ozone Layer
- Reducing the UV rays